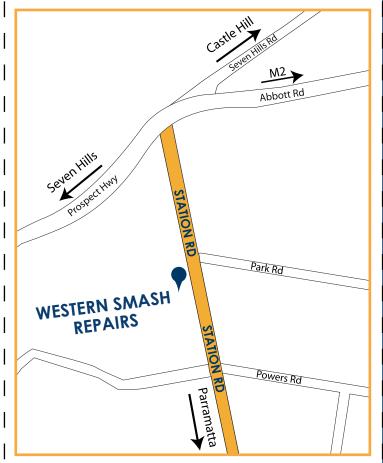

# Location

### WITNESS

Record the name & contact details of any witnesses & provide their details to your insurer to assist with your claim.

118 Station RdSeven Hills NSW 2147Seven Hills NSW 2147T: (02) 9624 5900F: (02) 9624 7839E: westernsmash@optusnet.com.au

#### SAME LOCATION FOR OVER 35 YRS 10 MIN WALK FROM SEVEN HILLS RAILWAY STATION 2 MIN DRIVE FROM THE M2

WESTERN SMASHREPAIRS Prestige Motor Vehicle Repairer